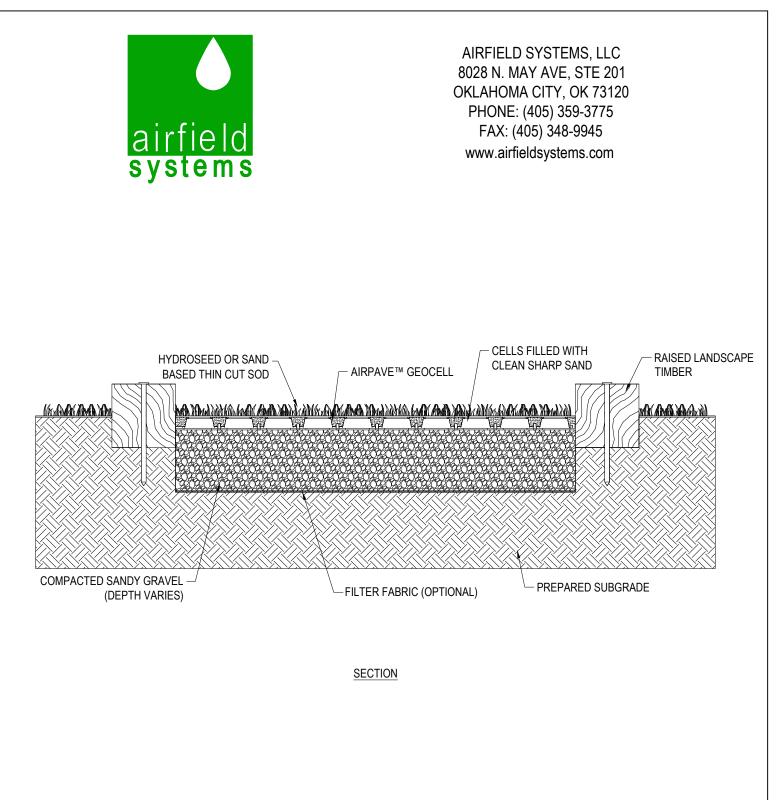

## > POROUS FLEXIBLE PAVING

GRASS PAVERS: RAISED LANDSCAPING TIMBER EDGE DETAIL

975-010