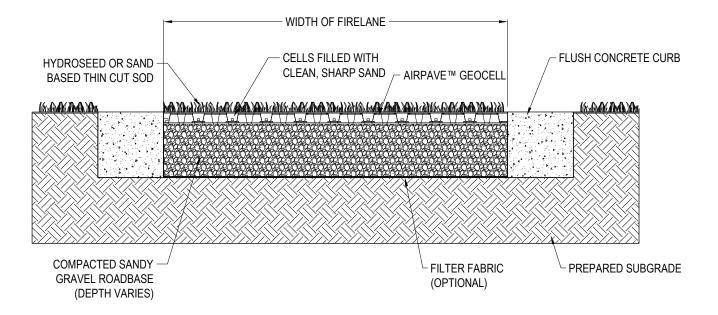

## POROUS FLEXIBLE PAVING

GRASS PAVERS FLUSH CONCRETE CURB EDGE DETAIL

975-005

REVISION DATE 07/03/2023