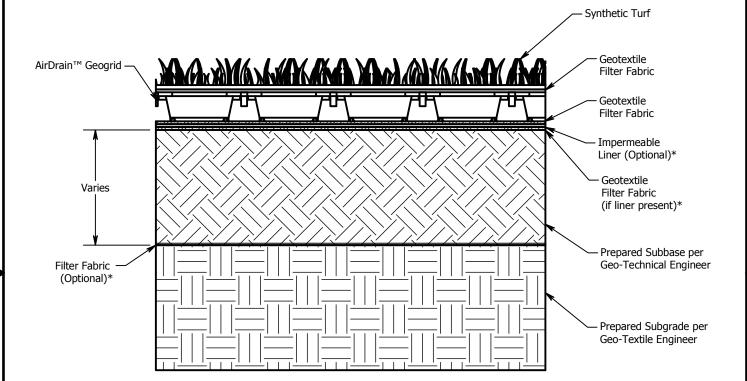

This is a typical drainage profile. Your Profile may vary.

Check with a Geo-Technical Engineer for recommendations for your site conditions and geographical region

## <u>AirDrain™ Synthetic Turf Typical Detail</u>

\*Per Geotechnical Engineer

Α

В

This drawing, specifications and the information contained herein is for general presentation purposes only. All final drawings and layouts should be determined by a licensed engineer(s).